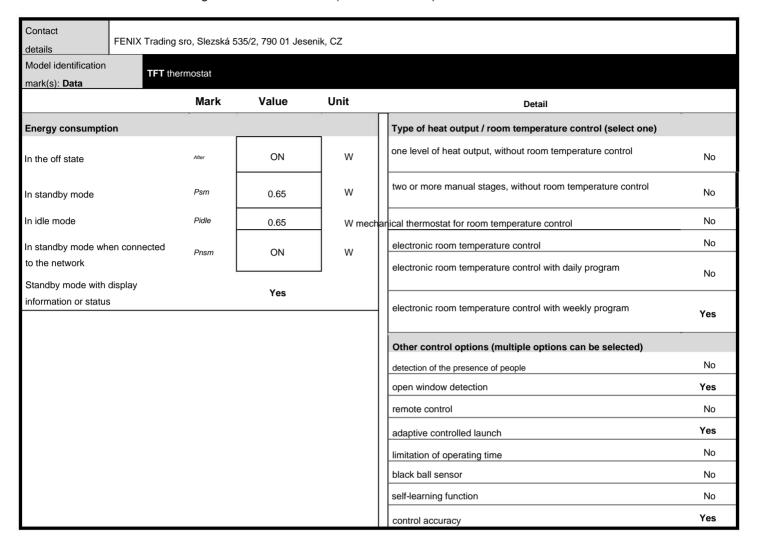

## TFT thermostat with touch screen

This control unit has the following control functions: TW (0/f2/0/f4/0/0/0/f8)