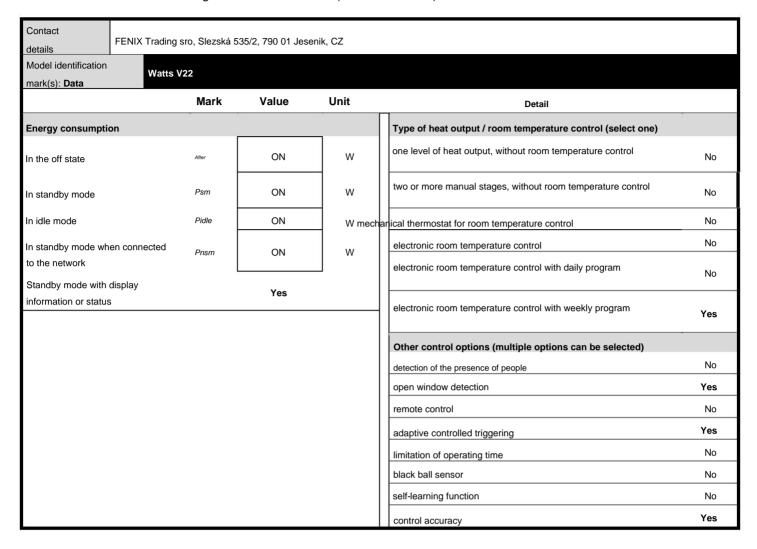

### Watts V22 thermostat

This control unit has the following control functions: TW (0/f2/0/f4/0/0/0/f8)